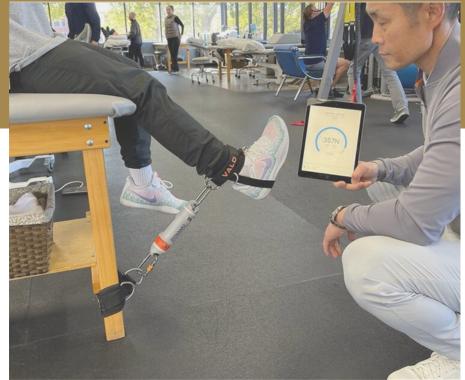

We designed our ACL Return to Sport Challenge Program to help athletes return to sport by, first, **objectively understanding where their body is** with the help of the latest technology in the Sports Performance and Rehab space.

We are able to identify true deficits in strength and movement through **quantifiable metrics**, and determine if an athlete is **truly "ready"** to return to the **demands of their sport**.

- Strength, Speed, and Power
- Functional Stability and Balance
- Agility and Change of Direction
- Cardiovascular Fitness
- Endurance and Tissue Tolerance
- Sport Specific Competence