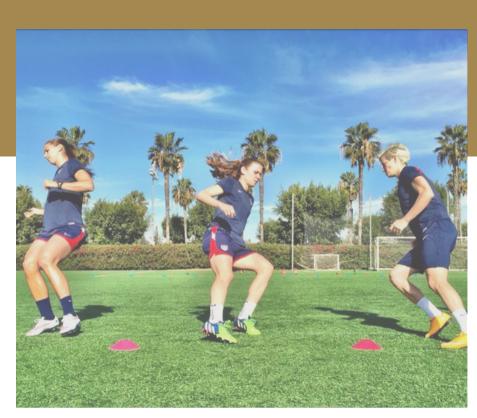

We are able to identify true deficits in strength and movement through **quantifiable metrics**, and determine if an athlete is **truly "ready"** to return to the **demands of their sport**.

- Strength, Speed, and Power
- Functional Stability and Balance
- Agility and Change of Direction
- Cardiovascular Fitness
- Endurance and Tissue Tolerance
- Sport Specific Competence